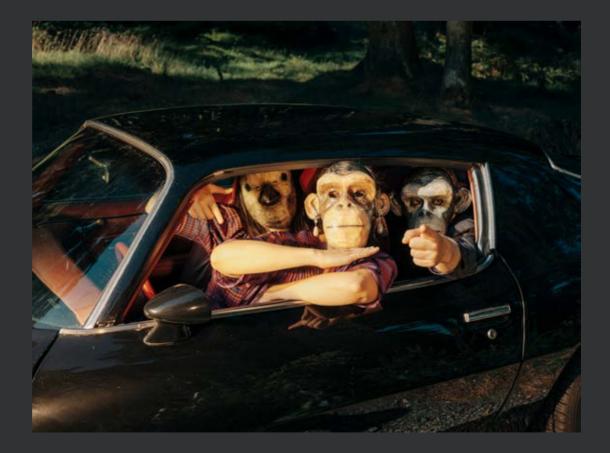

#### THE ANIMAL WITHIN US

Gender in the animal kingdom photographed for Spiegel Wissen